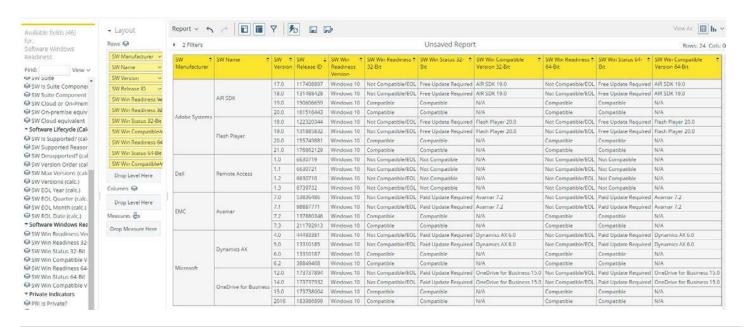

Figure 1: Sample Analyzer report for selected manufacturers and software Windows 10 Compatibility showing software version, software edition, Win 32-bit and 64-bit Readiness, and Win 10 32-bit and 64-bit Compatibility.