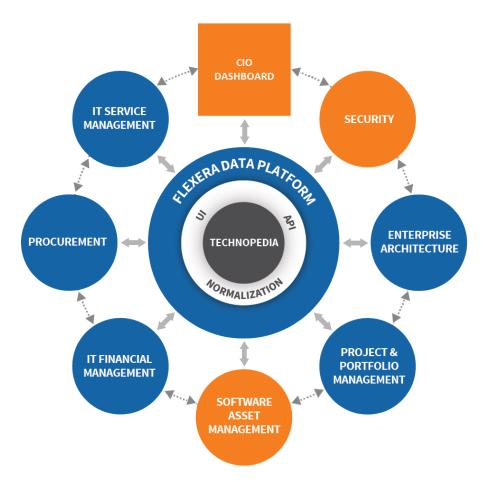

#### **Data Platform Product Suite**

These solutions enable increased control with a holistic approach to enterprise architecture and IT portfolio management. The Data Platform lays the foundation for making the best, most effective decisions by providing accurate, comprehensive and real-time enterprise asset data and lifecycle information so you can optimize your IT portfolio and investments while minimizing risk.

### The Flexera Data Platform Delivers Comprehensive, Actionable Intelligence on all IT Assets to Improve the Management and Performance of your IT Infrastructure