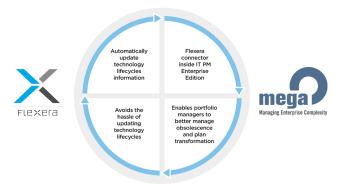

#### Integration with Mega

Mega's HOPEX IT Portfolio Management solution helps companies identify which IT assets are used in your organization and understand the business outcomes and impact of each asset. Technopedia integrates with MEGA's HOPEX IT Portfolio Management solution to provide IT leaders with a categorized and structured catalog of trusted, consistent data about software product lifecycles. This integration creates a basis for effective decision-making about the evolution of the IT portfolio. Using Technopedia, Mega customers can automate the process of obtaining crucial product lifecycle information.